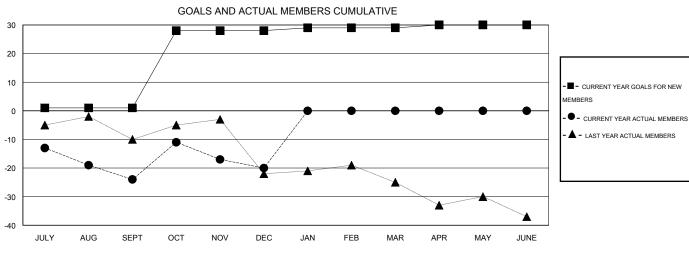

## LOCATION NEWFOUNDLAND-LABRADOR

 $\mathsf{GMT}\;\mathsf{CA}\;2$ 

| Clubs         |                  |                   |                  |                  | Members               |                    |                                     |                    |                  |  |
|---------------|------------------|-------------------|------------------|------------------|-----------------------|--------------------|-------------------------------------|--------------------|------------------|--|
|               | RESUI            | LTS FOR 2016-2017 |                  |                  | RESULTS FOR 2016-2017 |                    |                                     |                    |                  |  |
| QUARTER       | NEW CLUB<br>GOAL | NEW CLUBS         | DROPPED<br>CLUBS | NET<br>GAIN/LOSS | QUARTER               | NEW MEMBER<br>GOAL | CHARTER AND<br>NEW MEMBERS<br>ADDED | DROPPED<br>MEMBERS | NET<br>GAIN/LOSS |  |
| JULY/AUG/SEPT | 0                | 0                 | 0                | 0                | JULY/AUG/SEPT         | 1                  | 14                                  | 38                 | -24              |  |
| OCT/NOV/DEC   | 1                | 0                 | 0                | 0                | OCT/NOV/DEC           | 27                 | 36                                  | 32                 | 4                |  |
| JAN/FEB/MAR   | 0                | 0                 | 0                | 0                | JAN/FEB/MAR           | 1                  | 0                                   | 0                  | 0                |  |
| APR/MAY/JUNE  | 0                | 0                 | 0                | 0                | APR/MAY/JUNE          | 1                  | 0                                   | 0                  | 0                |  |